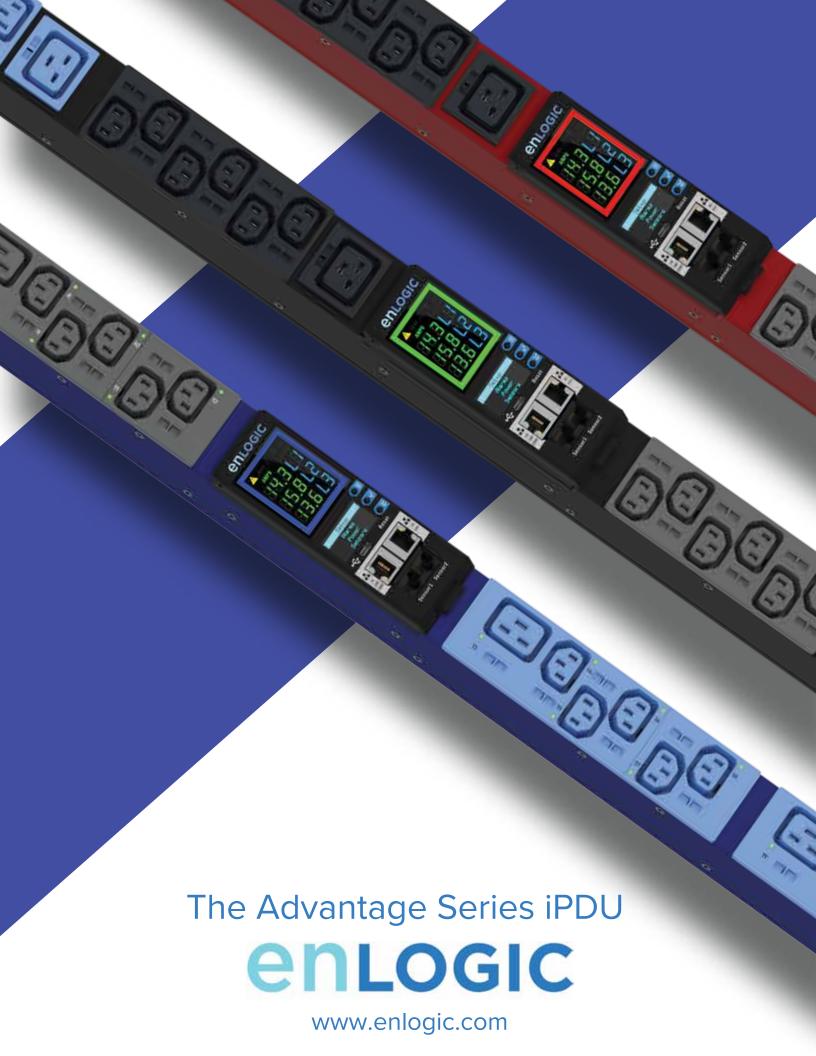

# User Defined Electronic Color Coding

For easy power source identification

# Color Coded Outlets by Circuit Breaker

Visual phase and load bank identification for reduced human error