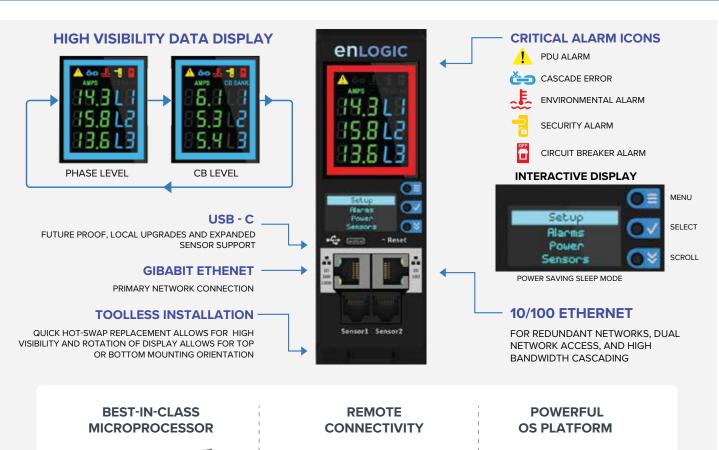

## **ADVANCED NETWORK MANAGEMENT CONTROLLER (NMC)**

Cortex A5 Microprocessor 256MB RAM, 256MB Flash

### **Advanced Networking**

For future proofing and redundancy

#### **Toolless Hot-Swap NMC**

For maximum availability and future upgrades

# Environmental Monitoring And Access Control

With plug and play support for up to 8 digital sensors