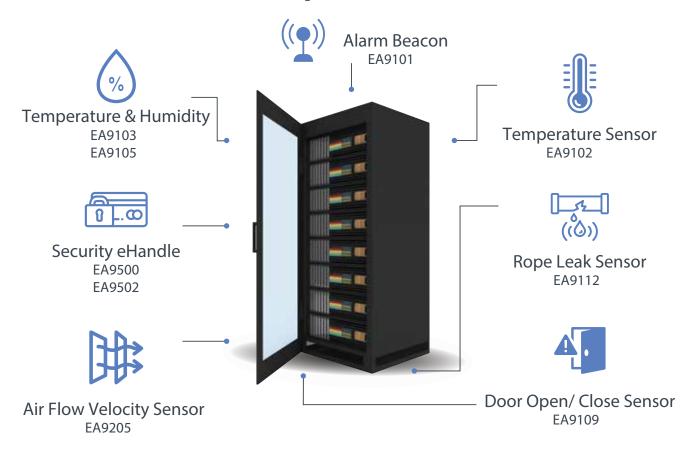

# Environmental Monitoring And Access Control

With plug and play support for up to 8 digital sensors

## **ENVIRONMENTAL & SECURITY MANAGEMENT**

Enlogic PDUs can directly connect and manage up to 8 plug-and-play environmental and Security management devices.